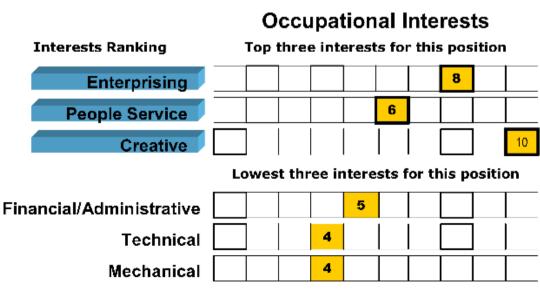

#### Job Match Percentage 91%

The Job Matching process for Interests is concerned with top three interests of a Job Match Pattern and how a candidates top three interests match. The three top interests for this Pattern are indicated and ranked from top to bottom.